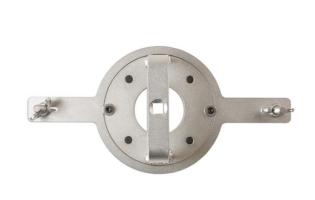

## DCT Clutch Tool - for Ford, Volvo

The DCT (Dual Clutch Transmission) clutch tool is designed to allow the removal of the clutch housing complete with clutch plates from the Getrag 6 speed 6DCT450 automatic transmission.