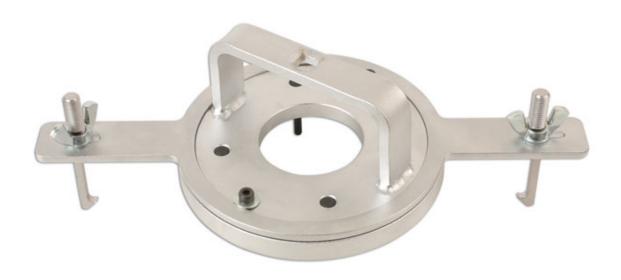

## DCT Clutch Tool - for Ford, Volvo

The DCT (Dual Clutch Transmission) clutch tool is designed to allow the removal of the clutch housing complete with clutch plates from the Getrag 6 speed 6DCT450 automatic transmission.