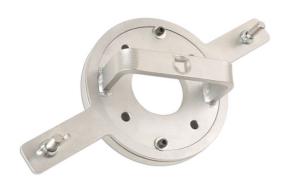

## DCT Clutch Tool - for Ford, Volvo

The DCT (Dual Clutch Transmission) clutch tool is designed to allow the removal of the clutch housing complete with clutch plates from the Getrag 6 speed 6DCT450 automatic transmission.