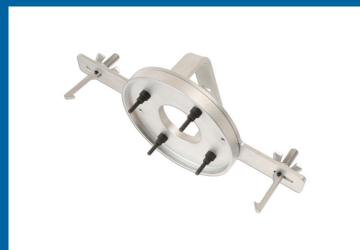

## DCT Clutch Tool - for Ford, Volvo

The DCT (Dual Clutch Transmission) clutch tool is designed to allow the removal of the clutch housing complete with clutch plates from the Getrag 6 speed 6DCT450 automatic transmission.